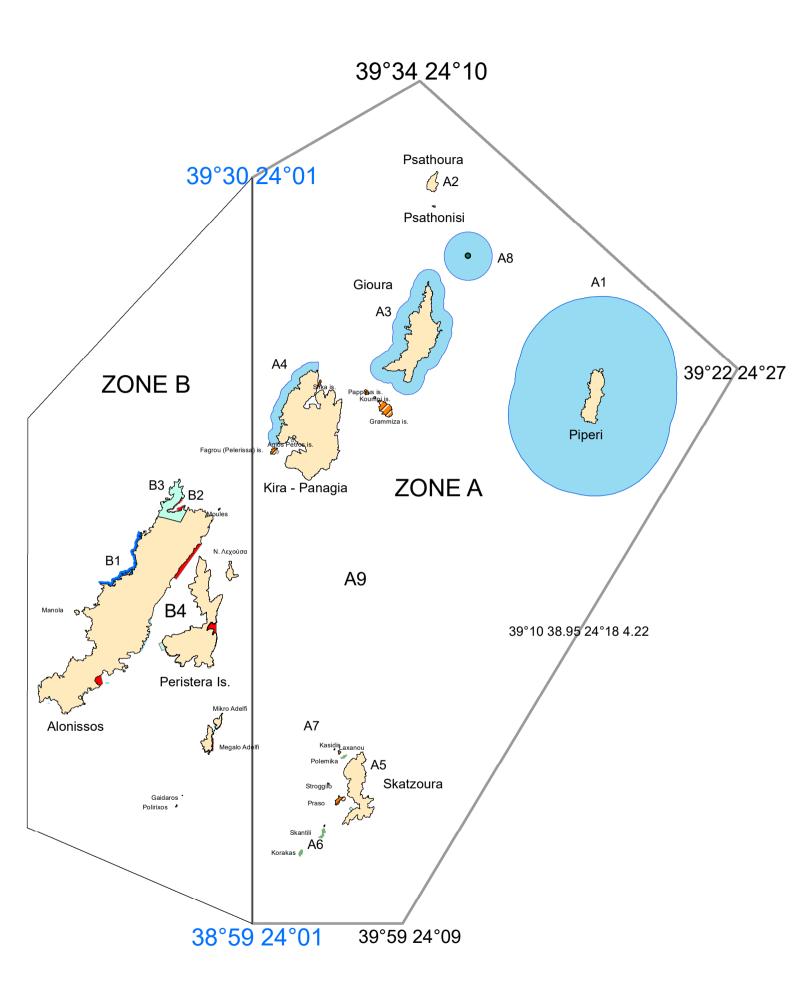

Ticket launching in zone A of National Marine Park of Alonissos Northern Sporades
According to Joint Ministerial Decision ΥΠ.Ε.Ν./ΥΠΡΓ/84580/8195/03-09-2020, Government
Gazette. (3832/B'/2020)

We would like to inform you that the Joint Ministerial Decision regarding the admission fee ticket to zone A of Alonissos National Marine Park of Alonissos Northern Sporades is in force.

- In case that within the limits of zone A of N.M.P.A.N.S there is a visitor without corresponding ticket, a twenty-time fine of the price of the corresponding ticked will be applied by the competent control agency.
- The regulations of Joint Ministerial Decision 23537/2003 (Government Gazette 621/D'/2003) remain mandatory and in force and have nothing to do with the entrance ticket.
- People aged > 65 and <12 pay half ticket price</li>
- Vessels < 6 meters pay half ticket price</li>
- People with disabilities are not obliged to pay entrance ticket.